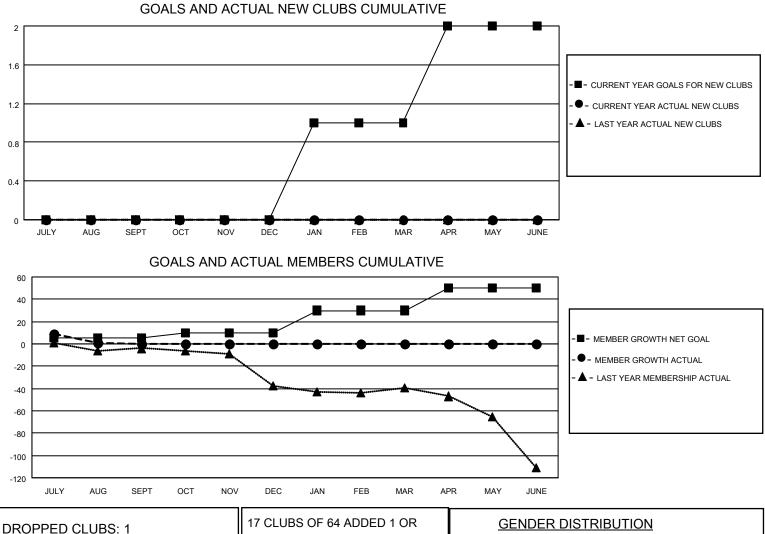

## LOCATION AUSTRALIA

District 201C2

Results as of: 8/31/2022

| Clubs                 |               |           |               | Members               |                        |                         |                                                    |
|-----------------------|---------------|-----------|---------------|-----------------------|------------------------|-------------------------|----------------------------------------------------|
| RESULTS FOR 2022-2023 |               |           |               | RESULTS FOR 2022-2023 |                        |                         |                                                    |
| QUARTER               | NEW CLUB GOAL | NEW CLUBS | DROPPED CLUBS | QUARTER               | BER GROWTH NET<br>GOAL | MEMBER GROWTH<br>ACTUAL | DROPPED<br>MEMBERS ACTUAL<br>(including transfers) |
| JULY/AUG/SEPT         | 0             | 0         | 1             | JULY/AUG/SEPT         | 5                      | 37                      | 29                                                 |
| OCT/NOV/DEC           | 0             | 0         | 0             | OCT/NOV/DEC           | 5                      | 0                       | 0                                                  |
| JAN/FEB/MAR           | 1             | 0         | 0             | JAN/FEB/MAR           | 20                     | 0                       | 0                                                  |
| APR/MAY/JUNE          | 1             | 0         | 0             | APR/MAY/JUNE          | 20                     | 0                       | 0                                                  |